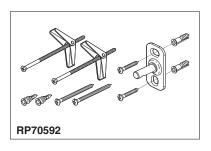

## **STANDARD SPECIFICATIONS:**

- Mounting hardware and mounting instructions included with product.
- Note: Plastic anchors, screws, toggle bolts and mounting bracket are included with the mounting hardware.