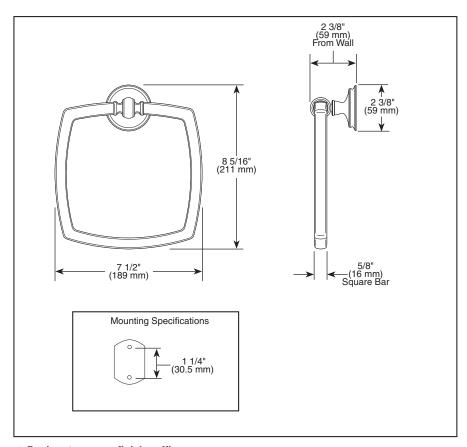

| B   | <b>₹</b> | 土   | O  |
|-----|----------|-----|----|
| ACC | ESS      | ORI | ES |

- Charlotte<sup>™</sup> Bath Collection
- Towel Ring

| Submitted Model No.:_ |  |
|-----------------------|--|
| Specific Features:    |  |