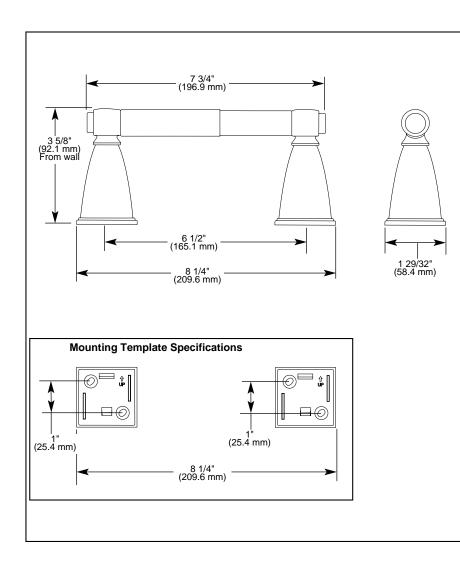

## **STANDARD SPECIFICATIONS:**

- Wood blocking is preferable behind all wall surfaces. If wood blocking is not available, the following fasteners are suggested: Tile/Masonry-Plastic or lead Anchors Plaster/drywall-Toggle bolts.
- Mounting hardware and mounting instructions included with product.

Delta reserves the right (1) to make changes in specifications and materials, and (2) to change or discontinue models, both without notice or obligation. Dimensions are for reference only. See current full-line price book for finish options and product availability.