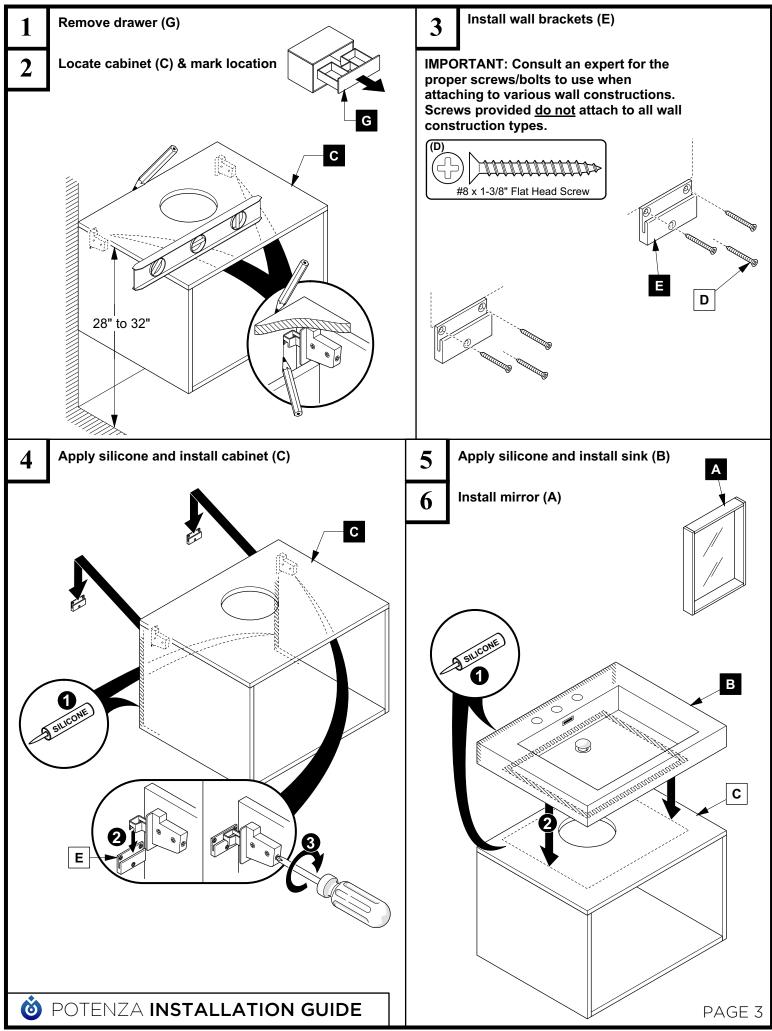

## CONTENTS:

| Cabinet (FCB8070) | PAGE 3<br>(STEP 4)                |
|-------------------|-----------------------------------|
| Sink(FVS8070)     | PAGE 3                            |
| Mirror (FMR8070)  | PAGE <b>3</b><br>(STEP <b>6</b> ) |