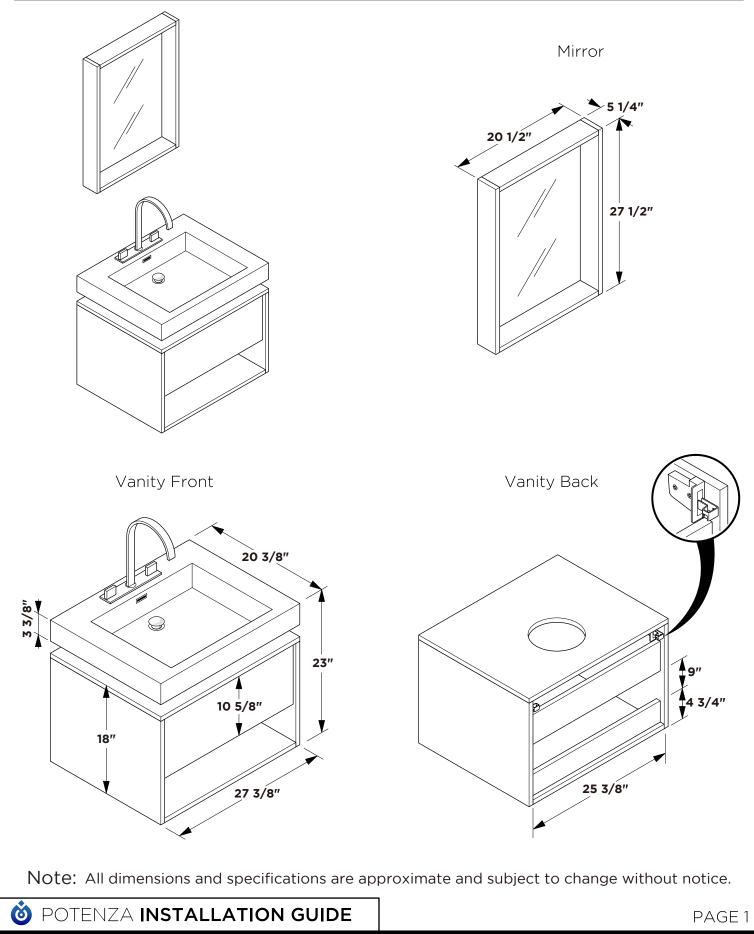

## CONTENTS:

| Cabinet (FCB8070) | PAGE 3<br>(STEP 4)                |
|-------------------|-----------------------------------|
| Sink(FVS8070)     | PAGE 3                            |
| Mirror (FMR8070)  | PAGE <b>3</b><br>(STEP <b>6</b> ) |