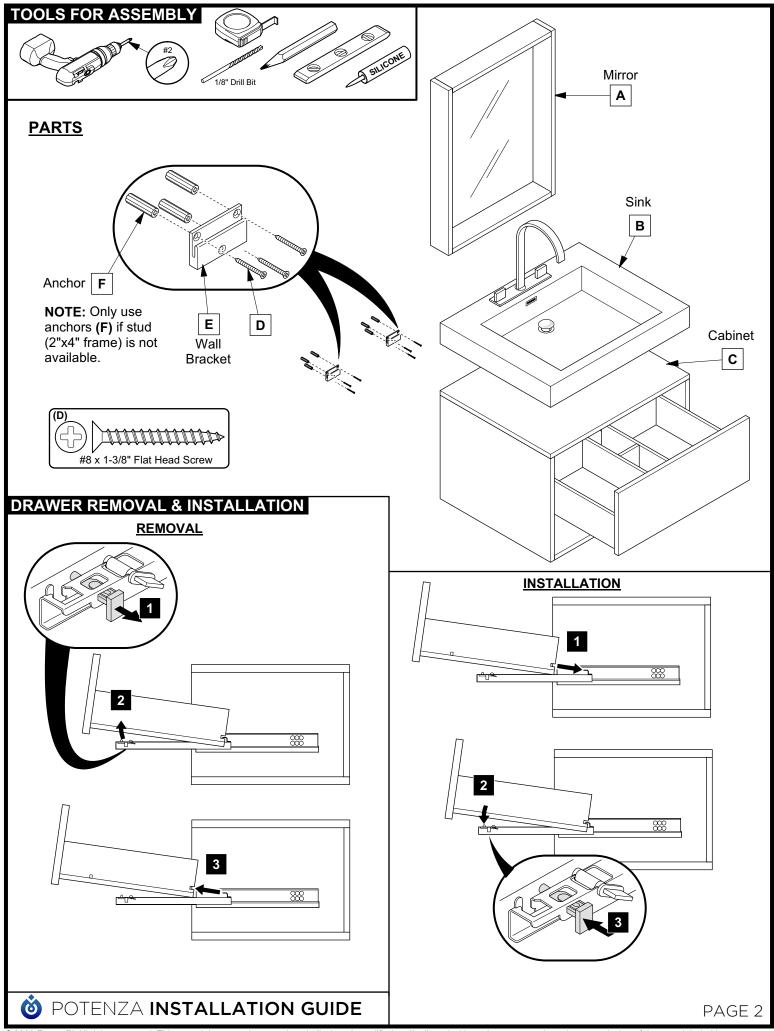

## CONTENTS:

| Cabinet (FCB8070) | PAGE 3<br>(STEP 4)                |
|-------------------|-----------------------------------|
| Sink(FVS8070)     | PAGE 3                            |
| Mirror (FMR8070)  | PAGE <b>3</b><br>(STEP <b>6</b> ) |