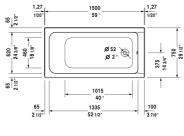

## **D-Code Bathtub with metal flange right, individually packed** # 700095000000094

|< 59" Inch >|

| Bathtub with metal flange right, individually packed                                                           | Dimension                    | Weight            | Order number   |
|----------------------------------------------------------------------------------------------------------------|------------------------------|-------------------|----------------|
| rectangle, built-in, outlet in foot area, with metal flange<br>drain right, cUPC listed, 1/4" sanitary acrylic | right,                       |                   |                |
| Colors                                                                                                         |                              |                   |                |
| 00 White                                                                                                       |                              |                   |                |
| Variant                                                                                                        |                              |                   |                |
| Base tub                                                                                                       | 59" x 29 1/2" Inch           | 38.5 lb           | 70009500000094 |
| Infobox                                                                                                        |                              |                   |                |
| Minimum purchase quantity 35 pieces. Left and right flar                                                       | nge may be combined for quan | tity requirement. |                |
|                                                                                                                |                              |                   |                |
| Suitable products                                                                                              |                              |                   |                |
| Cable-driven waste and overflow ,                                                                              |                              |                   | 790220         |
| Bathtub anchors for mounting and support of D-Code bathtubs<br>and shower trays, 3 pieces,                     |                              |                   | 790125         |
|                                                                                                                |                              |                   |                |

All drawings contain the necessary measurements which are subject to standard tolerances. They are stated in inch & mm and are nonbinding. Exact measurements, in particular for customized installation scenarios, can only be taken from the finished ceramic piece.