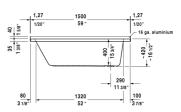

## **D-Code Bathtub with metal flange right, individually packed** # 700095000000094

|< 59" Inch >|

| Bathtub with metal flange right, individually packed                                                           | Dimension                    | Weight            | Order number   |
|----------------------------------------------------------------------------------------------------------------|------------------------------|-------------------|----------------|
| rectangle, built-in, outlet in foot area, with metal flange<br>drain right, cUPC listed, 1/4" sanitary acrylic | right,                       |                   |                |
| Colors                                                                                                         |                              |                   |                |
| 00 White                                                                                                       |                              |                   |                |
| Variant                                                                                                        |                              |                   |                |
| Base tub                                                                                                       | 59" x 29 1/2" Inch           | 38.5 lb           | 70009500000094 |
| Infobox                                                                                                        |                              |                   |                |
| Minimum purchase quantity 35 pieces. Left and right flar                                                       | nge may be combined for quan | tity requirement. |                |
|                                                                                                                |                              |                   |                |
| Suitable products                                                                                              |                              |                   |                |
| Cable-driven waste and overflow ,                                                                              |                              |                   | 790220         |
| Bathtub anchors for mounting and support of D-Code bathtubs<br>and shower trays, 3 pieces,                     |                              |                   | 790125         |
|                                                                                                                |                              |                   |                |

All drawings contain the necessary measurements which are subject to standard tolerances. They are stated in inch & mm and are nonbinding. Exact measurements, in particular for customized installation scenarios, can only be taken from the finished ceramic piece.