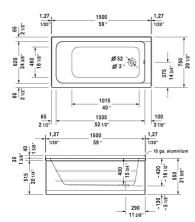

## **D-Code Bathtub with metal flange right, individually packed** # 700095000000094

|< 59" Inch >|

| Bathtub with metal flange right, individually packed                                                           | Dimension                    | Weight            | Order number   |
|----------------------------------------------------------------------------------------------------------------|------------------------------|-------------------|----------------|
| rectangle, built-in, outlet in foot area, with metal flange<br>drain right, cUPC listed, 1/4" sanitary acrylic | right,                       |                   |                |
| Colors                                                                                                         |                              |                   |                |
| 00 White                                                                                                       |                              |                   |                |
| Variant                                                                                                        |                              |                   |                |
| Base tub                                                                                                       | 59" x 29 1/2" Inch           | 38.5 lb           | 70009500000094 |
| Infobox                                                                                                        |                              |                   |                |
| Minimum purchase quantity 35 pieces. Left and right flar                                                       | nge may be combined for quan | tity requirement. |                |
|                                                                                                                |                              |                   |                |
| Suitable products                                                                                              |                              |                   |                |
| Cable-driven waste and overflow ,                                                                              |                              |                   | 790220         |
| Bathtub anchors for mounting and support of D-Code bathtubs<br>and shower trays, 3 pieces,                     |                              |                   | 790125         |
|                                                                                                                |                              |                   |                |

All drawings contain the necessary measurements which are subject to standard tolerances. They are stated in inch & mm and are nonbinding. Exact measurements, in particular for customized installation scenarios, can only be taken from the finished ceramic piece.