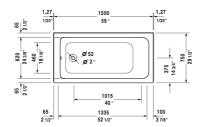

## D-Code Bathtub with metal flange left, individually packed # 700095000000093

|< 59" Inch >|

| Bathtub with metal flange left, individually packed                                                          | Dimension                      | Weight             | Order number    |
|--------------------------------------------------------------------------------------------------------------|--------------------------------|--------------------|-----------------|
| rectangle, built-in, outlet in foot area, with metal fland<br>drain left, cUPC listed, 1/4" sanitary acrylic | ge left,                       |                    |                 |
| Colors                                                                                                       |                                |                    |                 |
| 00 White                                                                                                     |                                |                    |                 |
| /ariant                                                                                                      |                                |                    |                 |
| Base tub                                                                                                     | 59" x 29 1/2" Inch             | 38.5 lb            | 700095000000093 |
| nfobox                                                                                                       |                                |                    |                 |
| Minimum purchase quantity 35 pieces. Left and right f                                                        | lange may be combined for quar | ntity requirement. |                 |
|                                                                                                              |                                |                    |                 |
| Suitable products                                                                                            |                                |                    |                 |
| Cable-driven waste and overflow ,                                                                            |                                |                    | 790220          |
| Bathtub anchors for mounting and support of D-Code bathtubs and shower trays, 3 pieces,                      |                                |                    | 790125          |
|                                                                                                              |                                |                    | 790133          |

All drawings contain the necessary measurements which are subject to standard tolerances. They are stated in inch & mm and are non-binding. Exact measurements, in particular for customized installation scenarios, can only be taken from the finished ceramic piece.