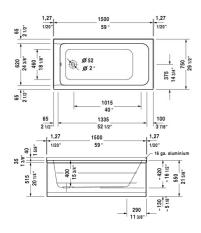

## D-Code Bathtub with metal flange left, individually packed # 700095000000093

|< 59" Inch >|

| Bathtub with metal flange left, individually packed                                                          | Dimension                      | Weight             | Order number    |
|--------------------------------------------------------------------------------------------------------------|--------------------------------|--------------------|-----------------|
| rectangle, built-in, outlet in foot area, with metal fland<br>drain left, cUPC listed, 1/4" sanitary acrylic | ge left,                       |                    |                 |
| Colors                                                                                                       |                                |                    |                 |
| 00 White                                                                                                     |                                |                    |                 |
| /ariant                                                                                                      |                                |                    |                 |
| Base tub                                                                                                     | 59" x 29 1/2" Inch             | 38.5 lb            | 700095000000093 |
| nfobox                                                                                                       |                                |                    |                 |
| Minimum purchase quantity 35 pieces. Left and right f                                                        | lange may be combined for quar | ntity requirement. |                 |
|                                                                                                              |                                |                    |                 |
| Suitable products                                                                                            |                                |                    |                 |
| Cable-driven waste and overflow ,                                                                            |                                |                    | 790220          |
| Bathtub anchors for mounting and support of D-Code bathtubs and shower trays, 3 pieces,                      |                                |                    | 790125          |
|                                                                                                              |                                |                    | 790133          |

All drawings contain the necessary measurements which are subject to standard tolerances. They are stated in inch & mm and are non-binding. Exact measurements, in particular for customized installation scenarios, can only be taken from the finished ceramic piece.