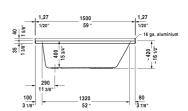

## D-Code Bathtub with metal flange left, individually packed # 700095000000093

|< 59" Inch >|

| Bathtub with metal flange left, individually packed                                                          | Dimension                      | Weight             | Order number    |
|--------------------------------------------------------------------------------------------------------------|--------------------------------|--------------------|-----------------|
| rectangle, built-in, outlet in foot area, with metal fland<br>drain left, cUPC listed, 1/4" sanitary acrylic | ge left,                       |                    |                 |
| Colors                                                                                                       |                                |                    |                 |
| 00 White                                                                                                     |                                |                    |                 |
| /ariant                                                                                                      |                                |                    |                 |
| Base tub                                                                                                     | 59" x 29 1/2" Inch             | 38.5 lb            | 700095000000093 |
| nfobox                                                                                                       |                                |                    |                 |
| Minimum purchase quantity 35 pieces. Left and right f                                                        | lange may be combined for quar | ntity requirement. |                 |
|                                                                                                              |                                |                    |                 |
| Suitable products                                                                                            |                                |                    |                 |
| Cable-driven waste and overflow ,                                                                            |                                |                    | 790220          |
| Bathtub anchors for mounting and support of D-Code bathtubs and shower trays, 3 pieces,                      |                                |                    | 790125          |
|                                                                                                              |                                |                    | 790133          |

All drawings contain the necessary measurements which are subject to standard tolerances. They are stated in inch & mm and are non-binding. Exact measurements, in particular for customized installation scenarios, can only be taken from the finished ceramic piece.