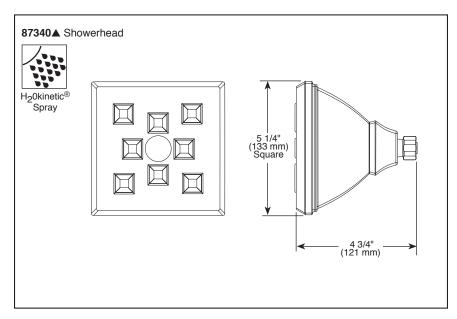

## **FEATURES:**

■ H<sub>2</sub>O Kinetic Technology<sup>®</sup> single function showerhead

# **STANDARD SPECIFICATIONS:**

- Max. 1.75 gpm @ 80 psi, 6.6 L/min @ 550 kPa
- Finished sprayface matches shell finish
- Showerhead has 1/2"-14 NPSM female connection
- Wrench flats for tightening
- Showerhead ball nut pivots and rotates