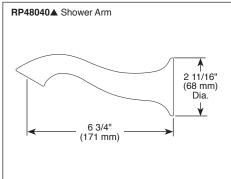

### **STANDARD SPECIFICATIONS:**

- Max. 1.75 gpm @ 80 psi, 6.6 L/min @ 550 kPa
- Finished sprayface matches shell finish
- Showerhead has 1/2"-14 NPSM female connection
- Optional solid brass showerarm (RP48040▲)
- Wrench flats for tightening
- Showerhead ball nut pivots and rotates