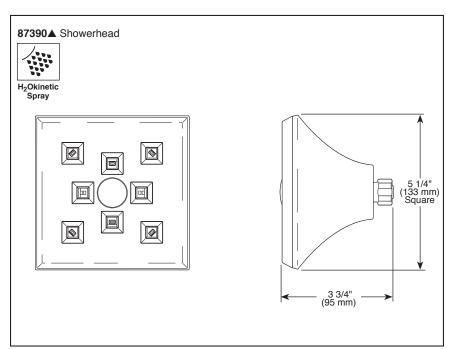

# BRIZO SHOWERHEAD

■ RSVP® Bath Collection

## **FEATURES:**

■ H<sub>2</sub>O Kinetic Technology<sup>®</sup> single function showerhead

### **STANDARD SPECIFICATIONS:**

- Max. 1.75 gpm @ 80 psi, 6.6 L/min @ 550 kPa
- Finished sprayface matches shell finish
- Showerhead has 1/2"-14 NPSM female connection
- Optional solid brass showerarm (RP48040▲)
- Wrench flats for tightening
- Showerhead ball nut pivots and rotates