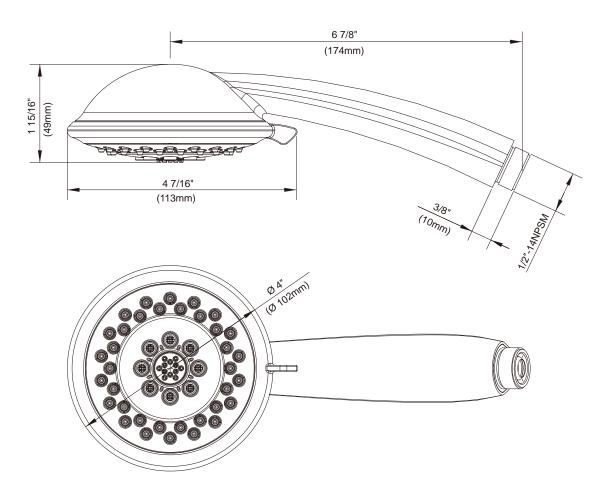

### BOOST™ THREE-FUNCTION HANDSHOWER

### Model

D462047

### **Description**

- 3 functions: wide, centerjet & aeration with flow regulating check valve
- Easy clean jets
- Easy glide selector ring
- Dual force technology
- Maximum flow rate 2.0 gpm @ 80 psi