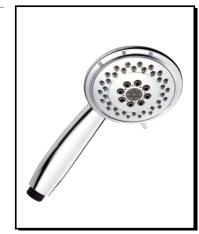

### BOOST™ THREE-FUNCTION HANDSHOWER

### Model

D462047

### **Description**

- 3 functions: wide, centerjet & aeration with flow regulating check valve
- Easy clean jets
- Easy glide selector ring
- Dual force technology
- Maximum flow rate 2.0 gpm @ 80 psi