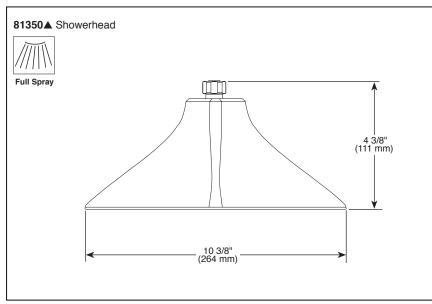

# BRIZO CEILING MOUNT SHOWERHEAD

■ Sotria<sup>™</sup> Bath Collection

# **FEATURES:**

-  $H_2O$  Kinetic Technology<sup>®</sup> single function showerhead

# STANDARD SPECIFICATIONS:

- Max. 2.50 gpm @ 80 psi, 9.50 L/min @ 550 kPa
- Finished sprayface matches shell finish
- Showerhead is intended for overhead raincan orientation only. Ball connector rotates and pivots.