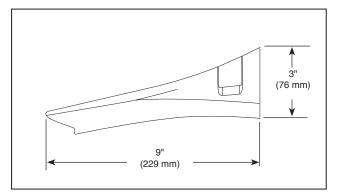

# **DIVERTER TUB SPOUT**

■ Sotria<sup>™</sup> Bath Collection

## **STANDARD SPECIFICATIONS:**

- Integrated pull-up diverter tub spout
- Solid brass construction
- Thread onto 1/2" NPT