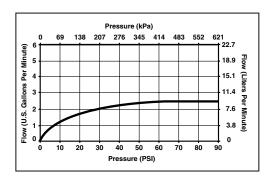

## **STANDARD SPECIFICATIONS:**

- Standard 1/2" pipe fitting.
- Max. 2.50 gpm @ 80 psi, 9.5 L/min @ 550 kPa
- Wrench flats for tightening.
- Solid fabricated brass showerhead.
- Showerhead is intended for ceiling supply only.
  Ball connector rotates but does not pivot.
- Please also order RP48985 (6") or RP48986 (10") ceiling supply.