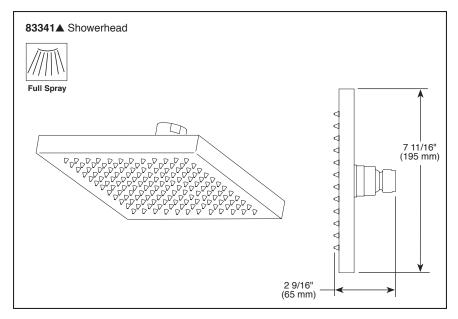

## BRIZO SHOWERHEAD

■ Euro/Vesi® Showerhead

## **STANDARD SPECIFICATIONS:**

- Standard 1/2" pipe fitting.
- Max. 2.50 gpm @ 80 psi, 9.5 L/min @ 550 kPa
- Wrench flats for tightening.
- Solid fabricated brass showerhead.
- Showerhead is intended for ceiling supply only.
  Ball connector rotates but does not pivot.
- Please also order RP48985 (6") or RP48986 (10") ceiling supply.