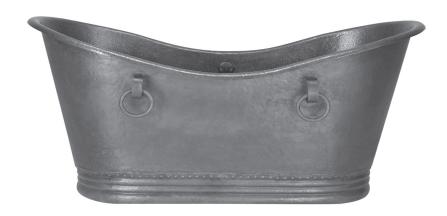

### **FEATURES**

- Freestanding bath
- Copper bath
- Deep bathing well
- Decorative rings
- Slip-resistant floor
- Design styles from transitional to modern
- Limited lifetime warranty
- UL and IAPMO listed

Each Serenity 27 bath is handcrafted out of copper. Please note that the hammered copper with a weathered finish will vary from model to model and may gradually change with time due to copper's unique character.

Note: This model can be ordered with or without decorative rings.

FEATURES lbs (kg) Dimensional Tolerance ± 3/8". Dimensions needed for site preparation should be measured from the unit. Aquatic assumes no responsibility for preparatory work.