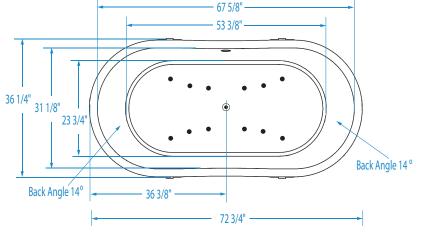

### SUMP DATA inches (mm)

| Capacity to | Min. Operating<br>Capacity | WIDTH @     | WIDTH @ centerline |              | DEPTH @ centerline |  |
|-------------|----------------------------|-------------|--------------------|--------------|--------------------|--|
| gal (ltr)   | 1 /                        | Тор         | Bottom             | Тор          | Bottom             |  |
| 120 (454)   |                            | 67 % (1720) | 53 % (1355)        | 31 1/8 (790) | 23 ¾ (605)         |  |