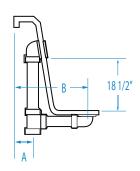

#### PLUMBING DIMENSIONS inches (mm)

| А          | В          | Drain<br>Diameter / Clearance |  |  |
|------------|------------|-------------------------------|--|--|
| 1 3/4 (45) | 11 ¼ (285) |                               |  |  |