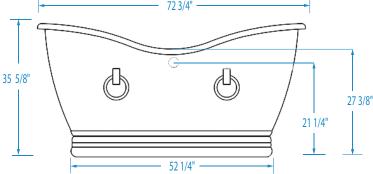

# SERENITY 27

 $72 \% \times 36 \% \times 35 \% (1850 \times 920 \times 905)$  inches (mm)

Note: Because the Serenity 27 is a one-of-a-kind handmade bath, dimensions may vary up to several inches. Please take all measurements directly from the bath.

#### **DIMENSIONS** inches (mm)

| Width         | <b>Depth</b>  | <b>Height</b> | Skirt  |
|---------------|---------------|---------------|--------|
| Overall / Net | Overall / Net | Overall / Net | Height |
| 72 % (1850)   | 36 ¼ (920)    | 35 % (905)    |        |