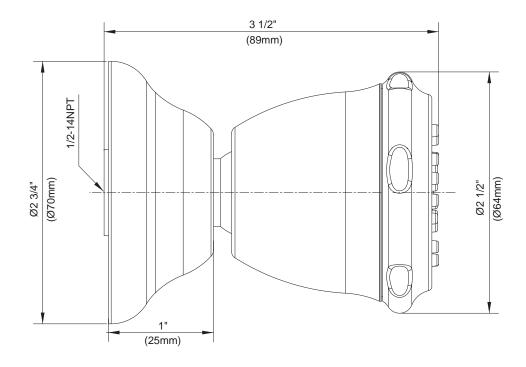

## Description

- 2 functions: spray and massage
- Ball joint mount allows directional setting
- 1/2-14NPT connection
- Easy clean jets