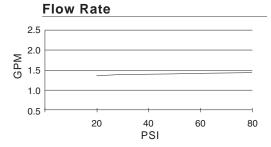

## Description

- 2 functions: spray and massage
- Ball joint mount allows directional setting
- 1/2-14NPT connection
- Easy clean jets