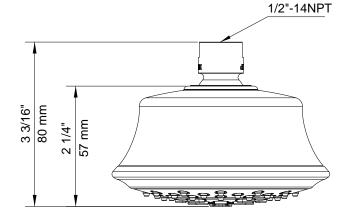

#### Model

D460029

## Description

- 5 functions: wide, centerjet, aeration, massage and wide + centerjet
- D-Force™ and Air Injection Technology
- Brass ball joint with polymer shell
- Easy-Glide<sup>™</sup> selector ring
- Optimizes water intensity even at low pressures
- With 71 easy clean jets
- Maximum flow rate 2.0 gpm @ 80 psi
- Uses 20% less water than a standard showerhead flowing at 2.5 gpm