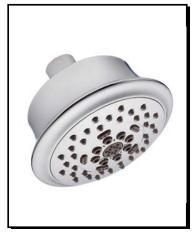

# SURGE™ 4 1/2" SHOWERHEAD

## Description

- 5 functions: wide, centerjet, aeration, massage and wide + centerjet
- D-Force™ and Air Injection Technology
- Brass ball joint with polymer shell
- Easy-Glide<sup>™</sup> selector ring
- Optimizes water intensity even at low pressures
- With 71 easy clean jets
- Maximum flow rate 2.0 gpm @ 80 psi
- Uses 20% less water than a standard showerhead flowing at 2.5 gpm

## **Finishes Available**

- Chrome
- Other: Refer to Price List for additional finish

| Submittal Information: |            |
|------------------------|------------|
| Job Name:              | Location:  |
| Contractor:            | Contact #: |