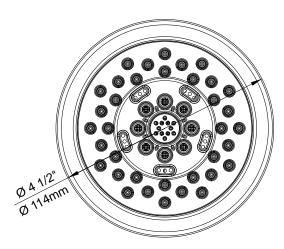

## Description

- 5 functions: wide, centerjet, aeration, massage and wide + centerjet
- D-Force™ and Air Injection Technology
- Brass ball joint with polymer shell
- Easy-Glide<sup>™</sup> selector ring
- Optimizes water intensity even at low pressures
- With 71 easy clean jets
- Maximum flow rate 2.0 gpm @ 80 psi
- Uses 20% less water than a standard showerhead flowing at 2.5 gpm