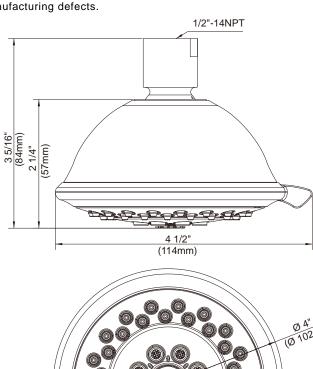

## Description

- 3 functions: wide, centerjet and aeration
- D-Force<sup>™</sup> and Air Injection Technology
  Brass ball joint with polymer shell
- Easy-Glide™ selector ring
- Optimizes water intensity even at low pressures
- With 56 jets
- Maximum flow rate 2.5 gpm @ 80 psi

## Warranty

Danze products are covered by a manufacturer's limited "lifetime" warranty for manufacturing defects.

| (114mm) |     |
|---------|-----|
|         | ก์) |

| Submittal Information: |            |
|------------------------|------------|
| Job Name:              | Location:  |
| Contractor:            | Contact #: |