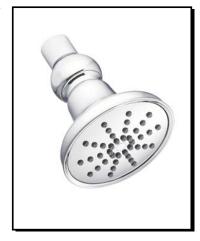

# MONO ROUND™ 3 ½" SHOWERHEAD

# Description

- Pressure Manifold™ & Air Injection Technology
- Brass ball joint with polymer shell
- Optimizes water intensity even at low pressures
- With 40 easy clean jets
- Maximum flow rate 1.5 gpm @ 80 psi