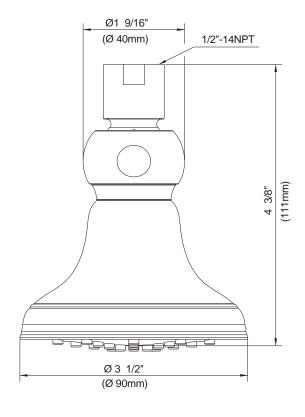

# MONO ROUND™ 3 ½" SHOWERHEAD

# Description

- Pressure Manifold™ & Air Injection Technology
- Brass ball joint with polymer shell
- Optimizes water intensity even at low pressures
- With 40 easy clean jets
- Maximum flow rate 1.5 gpm @ 80 psi