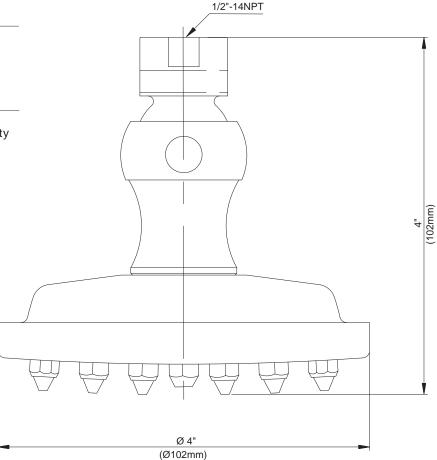

## 4" SUNFLOWER WATER SAVER SHOWERHEAD

## **Description**

- 30 brass jets with flexible rubber tips for easy cleaning
- · Detachable face for easy cleaning
- All brass construction