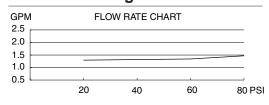

## Flow Rate

- Conforms to Energy Policy Act of 1992 maximum flow rate at 80psi of 2.5gpm.
- 1.5gpm flow even at water pressure as low as 30psi saves 20% water usage per minute.