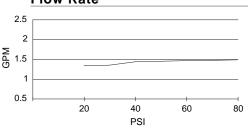

• Uses 40% less water than a standard showerhead

• UPC/cUPC

• Energy policy act of 1992

• Maximum flow rate 1.5 gpm @ 20 - 80 psi

#### Model D462058

Description

Flow Rate