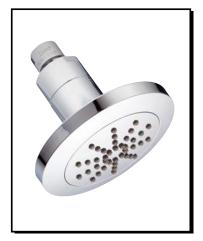

### 4 <sup>1</sup>/<sub>2</sub>" 200C SHOWERHEAD

• Brass ball joint with polymer shell

• With 40 easy clean jets

flowing at 2.5 gpm

Pressure Manifold<sup>™</sup> & Air Injection Technology

• Optimizes water intensity even at low pressures

• Uses 40% less water than a standard showerhead

• UPC/cUPC

• Energy policy act of 1992

• Maximum flow rate 1.5 gpm @ 20 - 80 psi

### Finishes Available

Chrome

• Other: Refer to Price List for additional finish