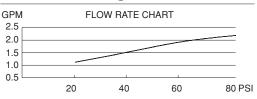

#### Flow & Valving

• Conforms to Energy Policy Act of 1992 maximum flow rate at 80psi of 2.5gpm.