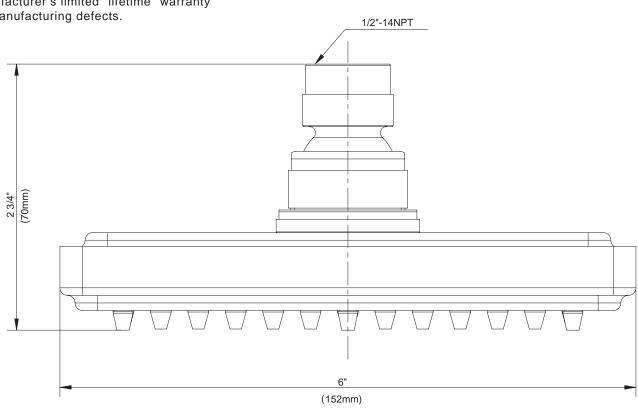

## Warranty

Specific Features: \_

Danze showerheads are covered by a manufacturer's limited "lifetime" warranty for manufacturing defects.

D461160