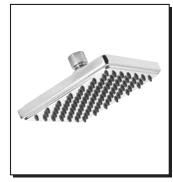

### **Description**

- 6" square sunflower showerhead
- Solid brass construction