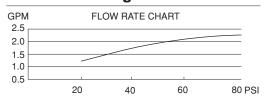

#### Flow Rate

• Conforms to Energy Policy Act of 1992 - maximum flow rate at 80psi of 2.5gpm.