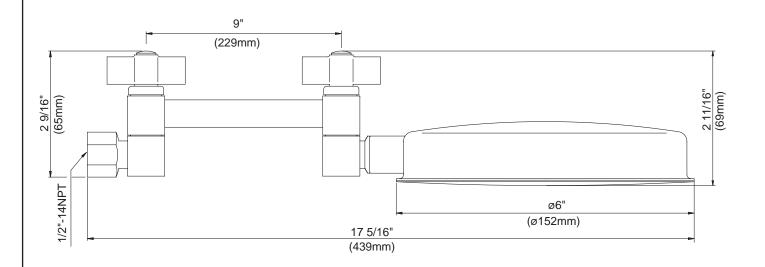

## **Description**

- 9" adjustable arm extension for variable height and angle adjustment.
- All brass construction