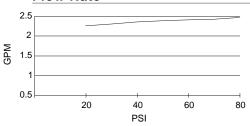

#### Flow Rate

#### Description

- Pressure Manifold<sup>™</sup> & Air Injection Technology
- Brass ball joint with polymer shell
- Optimizes water intensity even at low pressures
- With 40 easy clean jets
- Maximum flow rate 2.5 gpm @ 80 psi