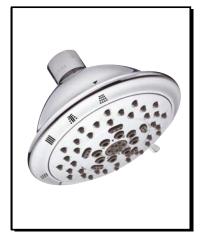

# FLORIN™ 4 ½" FIVE-FUNCTION SHOWERHEAD

#### Description

- 5 functions: wide, centerjet, aeration, massage and wide + centerjet
- D-Force<sup>™</sup> and Air Injection Technology
- Brass ball joint with polymer shell
- Easy-Glide<sup>™</sup> selector ring
- Optimizes water intensity even at low pressures
- With 71 easy clean jets
- Maximum flow rate 2.0 gpm @ 80 psi
- Uses 20% less water than a standard showerhead flowing at 2.5 gpm

### Finishes Available

- Chrome
- Other: Refer to Price List
- for additional finish

| / |                        |            |
|---|------------------------|------------|
|   | Submittal Information: |            |
|   | Job Name:              | Location:  |
|   | Contractor:            | Contact #: |
|   | Contractor:            | Contact #: |