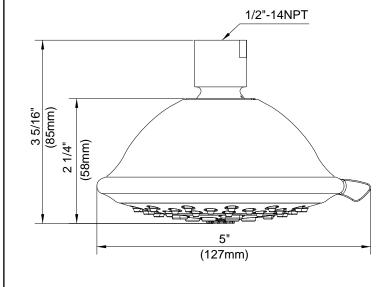

# FLORIN™ 4 ½" FIVE-FUNCTION SHOWERHEAD

#### Description

- 5 functions: wide, centerjet, aeration, massage and wide + centerjet
- D-Force<sup>™</sup> and Air Injection Technology
- Brass ball joint with polymer shell
- Easy-Glide<sup>™</sup> selector ring
- Optimizes water intensity even at low pressures
- With 71 easy clean jets
- Maximum flow rate 2.0 gpm @ 80 psi
- Uses 20% less water than a standard showerhead flowing at 2.5 gpm