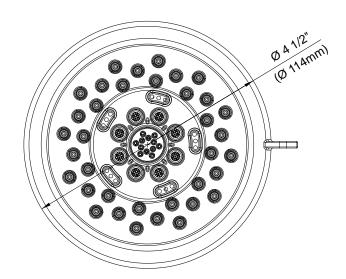

# FLORIN™ 4 ½" FIVE-FUNCTION SHOWERHEAD

#### Description

- 5 functions: wide, centerjet, aeration, massage and wide + centerjet
- D-Force<sup>™</sup> and Air Injection Technology
- Brass ball joint with polymer shell
- Easy-Glide<sup>™</sup> selector ring
- Optimizes water intensity even at low pressures
- With 71 easy clean jets
- Maximum flow rate 2.0 gpm @ 80 psi
- Uses 20% less water than a standard showerhead flowing at 2.5 gpm