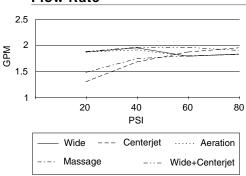

## **Flow Rate**

#### Description

- 5 functions: wide, centerjet, aeration, massage and wide + centerjet
- D-Force<sup>™</sup> and Air Injection Technology
- Brass ball joint with polymer shell
- Easy-Glide<sup>™</sup> selector ring
- Optimizes water intensity even at low pressures
- With 71 easy clean jets
- Maximum flow rate 2.0 gpm @ 80 psi
- Uses 20% less water than a standard showerhead flowing at 2.5 gpm