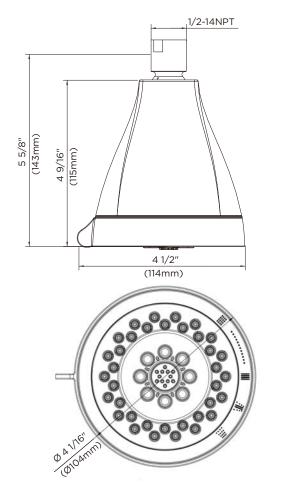

# Description

- 4 functions: wide, centerjet, aeration and wide + centerjet
- D-Force™ and Air Injection Technology
- Brass ball joint with polymer shell
- Easy-Glide™ selector ring
- Optimizes water intensity even at low pressures
- With 56 jets
- Maximum flow rate 2.0 gpm @ 20 80 psi
- Uses 20% less water than a standard showerhead flowing at 2.5 GPM