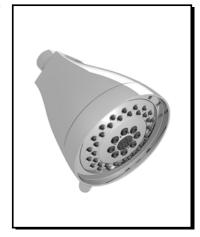

# Description

- 4 functions: wide, centerjet, aeration and wide + centerjet
- D-Force™ and Air Injection Technology
- Brass ball joint with polymer shell
- Easy-Glide™ selector ring
- Optimizes water intensity even at low pressures
- With 56 jets
- Maximum flow rate 2.0 gpm @ 20 80 psi
- Uses 20% less water than a standard showerhead flowing at 2.5 GPM