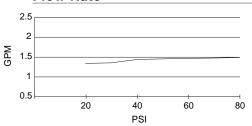

#### Description

- Pressure Manifold<sup>™</sup> & Air Injection Technology
- Brass ball joint with polymer shell
- Optimizes water intensity even at low pressures
- With 40 easy clean jets
- Maximum flow rate 1.5 gpm @ 20 80 psi

### Flow Rate