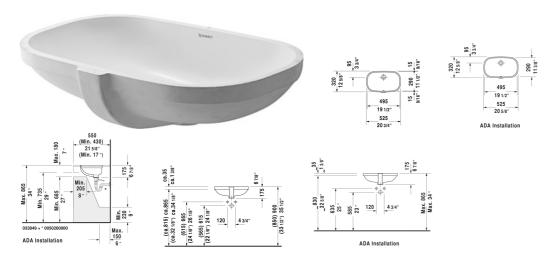

| Vanity basin                                                                                           | Dimension              | Weight | Order number |
|--------------------------------------------------------------------------------------------------------|------------------------|--------|--------------|
| undermount basin, with overflow, without tap platform,<br>hardware included, cUPC listed, 19 1/2" Inch |                        |        |              |
| Colors                                                                                                 |                        |        |              |
| 00 White                                                                                               |                        |        |              |
| Variant                                                                                                |                        |        |              |
| Ø                                                                                                      | 19 1/2" x 11 3/8" Inch | 22 lb  | 0338490000   |
| Infobox                                                                                                |                        |        |              |
| Measurements of undercounter models represent interior m                                               | easurements            |        |              |
|                                                                                                        |                        |        |              |
| Hardware for stone countertops, (with the exception of # 046651)                                       |                        | 0.4 lb | 005028       |
|                                                                                                        |                        |        |              |
|                                                                                                        |                        |        |              |

All drawings contain the necessary measurements which are subject to standard tolerances. They are stated in inch & mm and are non-binding. Exact measurements, in particular for customized installation scenarios, can only be taken from the finished ceramic piece.