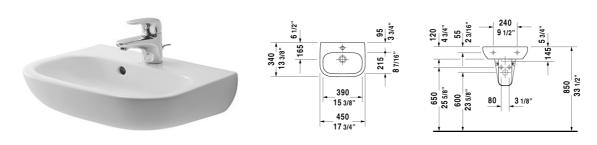

| Handrinse basin                                                                              | Dimension              | Weight  | Order number |
|----------------------------------------------------------------------------------------------|------------------------|---------|--------------|
| with overflow, with tap platform, hardware included, wall-mounted, cUPC listed, 17 3/4" Inch |                        |         |              |
| Colors                                                                                       |                        |         |              |
| 00 White                                                                                     |                        |         |              |
| Variant                                                                                      |                        |         |              |
| •                                                                                            | 17 3/4" x 13 3/8" Inch | 22.5 lb | 07054500002  |
| Suitable products                                                                            |                        |         |              |
| Siphon cover for # 070545, 8 1/2" x 8 7/8" Inch                                              | 8 1/2" x 8 7/8" Inch   |         | 085717       |
|                                                                                              |                        |         |              |

All drawings contain the necessary measurements which are subject to standard tolerances. They are stated in inch & mm and are non-binding. Exact measurements, in particular for customized installation scenarios, can only be taken from the finished ceramic piece.