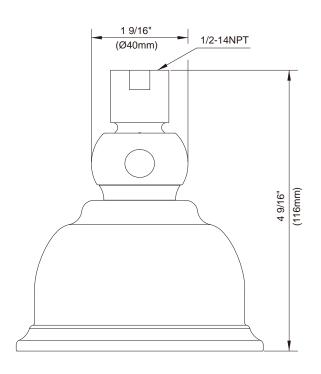

### 4" 250D SHOWERHEAD

#### Model

D460026

## Description

- Pressure Manifold™ & Air Injection Technology
- Brass ball joint with polymer shell
- Optimizes water intensity even at low pressures
- Maximum flow rate 1.75 gpm @ 20 80 psi
- With 40 easy clean jets
- Uses 30% less water than a standard showerhead flowing at 2.5 gpm