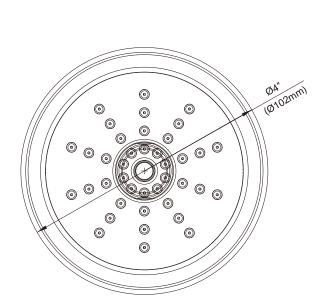

### 4" 250D SHOWERHEAD

#### Model

D460026

## Description

- Pressure Manifold™ & Air Injection Technology
- Brass ball joint with polymer shell
- Optimizes water intensity even at low pressures
- Maximum flow rate 1.75 gpm @ 20 80 psi
- With 40 easy clean jets
- Uses 30% less water than a standard showerhead flowing at 2.5 gpm