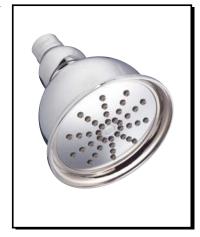

### 4" 250D SHOWERHEAD

#### Model

D460026

## Description

- Pressure Manifold™ & Air Injection Technology
- Brass ball joint with polymer shell
- Optimizes water intensity even at low pressures
- Maximum flow rate 1.75 gpm @ 20 80 psi
- With 40 easy clean jets
- Uses 30% less water than a standard showerhead flowing at 2.5 gpm