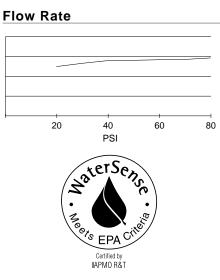

### Description

- Pressure Manifold<sup>™</sup> & Air Injection Technology
- Brass ball joint with polymer shell
- Optimizes water intensity even at low pressures
- With 40 easy clean jets
- Maximum flow rate 2.0 gpm @ 20 80 psi
- Uses 20% less water than a standard showerhead flowing at 2.5 gpm