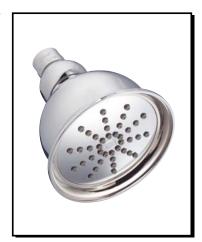

## 4" 250E SHOWERHEAD

### Model

D460025

### Description

- Pressure Manifold<sup>™</sup> & Air Injection Technology
- Brass ball joint with polymer shell
- Optimizes water intensity even at low pressures
- With 40 easy clean jets
- Maximum flow rate 2.0 gpm @ 20 80 psi
- Uses 20% less water than a standard showerhead flowing at 2.5 gpm