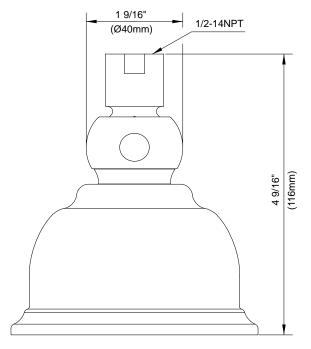

## D460025



## D460025

# SPECIFICATIONS

2.5

⊻ 1.5

2

1

(Ø102mm)

0.5

## 4" 250E SHOWERHEAD

### Model

D460025

### Description

- Pressure Manifold<sup>™</sup> & Air Injection Technology
- Brass ball joint with polymer shell
- Optimizes water intensity even at low pressures
- With 40 easy clean jets
- Maximum flow rate 2.0 gpm @ 20 80 psi
- Uses 20% less water than a standard showerhead flowing at 2.5 gpm

Danze products are covered by a manufacturer's

limited "lifetime" warranty for manufacturing defects.

#### **Standards**

Warranty



UPC/cUPCEnergy policy act of 1992





### Finishes Available

- Chrome
- Other: Refer to Price List for additional finish

0

000

0

0

0

6

0

0

0

0

0

0

0

0 0

0

0

0



| Submittal Information: |            |  |
|------------------------|------------|--|
| Job Name:              | Location:  |  |
| Contractor:            | Contact #: |  |