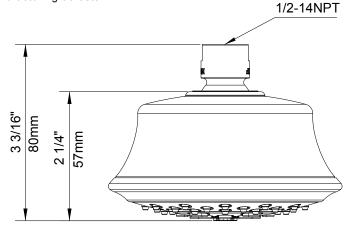

#### Model

D460023

# Description

- 5 functions: wide, centerjet, aeration, massage and wide + centerjet
  • D-Force™ Technology
- Brass ball joint with polymer shell
- Optimizes water intensity even at low pressures
- With 71 easy clean jets
- · Maximum flow rate 2.5 gpm @ 80 psi