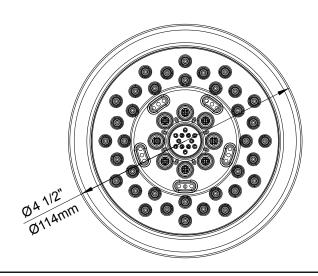

# Description

- 5 functions: wide, centerjet, aeration, massage and wide + centerjet
  • D-Force™ Technology
- Brass ball joint with polymer shell
- Optimizes water intensity even at low pressures
- With 71 easy clean jets
- · Maximum flow rate 2.5 gpm @ 80 psi