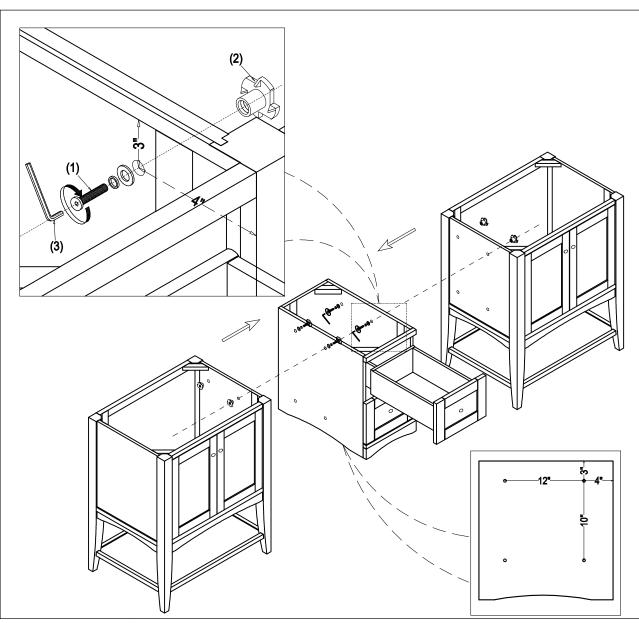

## 1512/1513-DB12-H 12" DRAWER BRIDGE

| PARTS INCLUDED |             |       | TOOLS AND MATERIALS |                     |
|----------------|-------------|-------|---------------------|---------------------|
| 1              | Ф1/4 X 38mm | 8 PCS |                     |                     |
| 2              | Ф1/4 X 12mm | 8 PCS | 4                   | Tape measure Pencil |
| 3              | 4 x 75mm    | 1 PC  | Electric drill      | Tape measure Pencil |