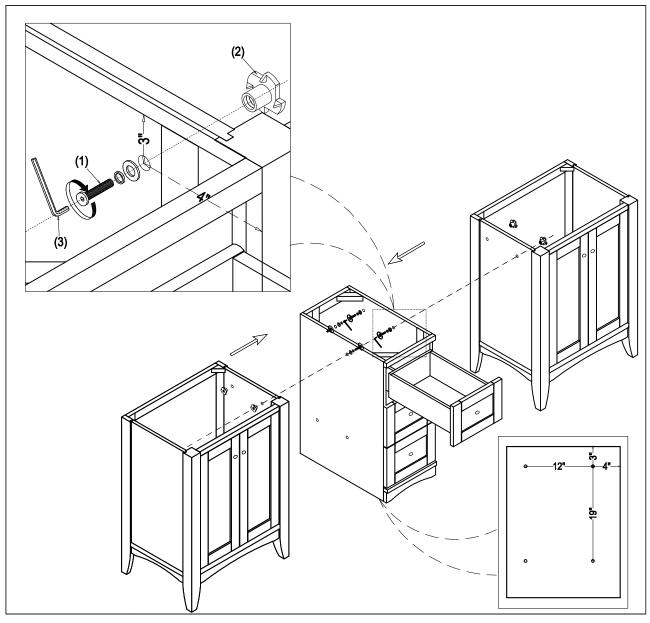

## 1512/1513-DB12 12" DRAWER BRIDGE

| PARTS INCLUDED |                  |       | TOOLS AND MATERIALS                |
|----------------|------------------|-------|------------------------------------|
| 1              | 〔шшш Ф1/4 X 38mm | 8 PCS |                                    |
| 2              | Ф1/4 X 12mm      | 8 PCS | Tana manana Panail                 |
| 3              | 4 X 75mm         | 1 PC  | Electric drill Tape measure Pencil |