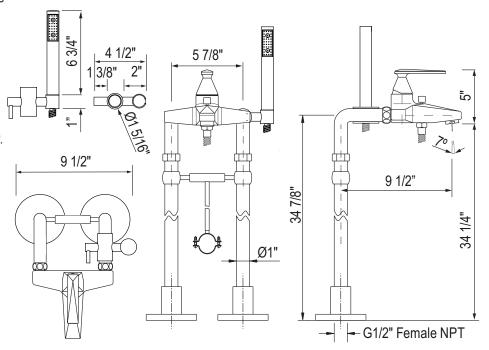

## AKIT3001LV

**COLORS/FINISHES WARRANTY FEATURES** 

- Floor mounted exposed single lever tub filler with handshower holder bracket and singlefunction brass handshower
- Single lever control
- · Ceramic disc cartridge
- 5.8 GPM at 60 PSI
- · Solid brass
- Maximum male stub out 9/16" for floor legs
- Floor legs cannot be cut down
- 59" flexible metal hose
- C7139 handhower flow rate 2.0 GPM
- AKIT3001LV component list:
- A3001/73LVXXX
- ZA383XXX

Please note: Do not use the a3001lvxxx with the za383 floor legs. The A3001/73 has bee modified to work with the ZA383.

- Polished Chrome · Polished Nickel
- Satin Nickel

Limited Lifetime