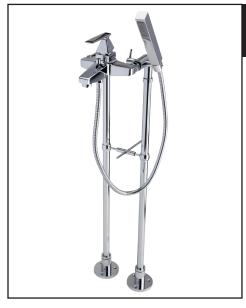

## EXPOSED TUB SET WITH HANDSHOWER AND FLOOR PILLAR LEGS

**VINCENT Tub Fillers** 

## AKIT3001LV

**COLORS/FINISHES WARRANTY FEATURES** 

- Floor mounted exposed single lever tub filler with handshower holder bracket and singlefunction brass handshower
- Single lever control
- · Ceramic disc cartridge
- 5.8 GPM at 60 PSI
- · Solid brass
- Maximum male stub out 9/16" for floor legs
- Floor legs cannot be cut down
- 59" flexible metal hose
- C7139 handhower flow rate 2.0 GPM
- AKIT3001LV component list:
- A3001/73LVXXX
- ZA383XXX