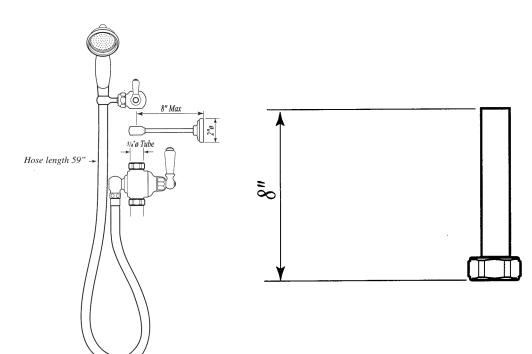

#### **FEATURES**

- 8" riser outlet and riser diverter package for exposed thermostatic shower package or exposed tub/shower valve packages • Satin Nickel
- 59" flexible metal hose