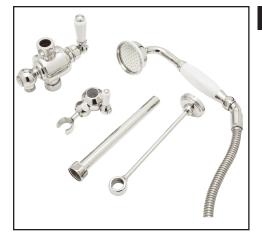

### EDWARDIAN RISER DIVERTER KIT INCLUDING U.5383 AND U.5394

ROHL Perrin & Rowe® Bath

**U.5373N** (Porcelain Levers and Handshower)

#### **FEATURES**

- 8" riser outlet and riser diverter package for exposed thermostatic shower package or exposed tub/shower valve packages • Satin Nickel
- 59" flexible metal hose