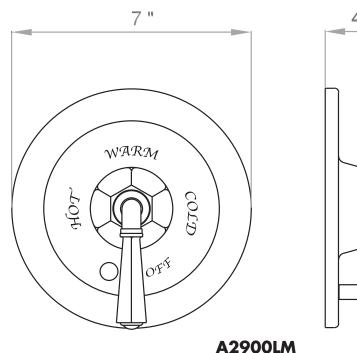

# A2900LM (Metal Lever) A2900XM (Cross Handle)

#### **FEATURES**

- Single lever control
- Coverplate, dome, and handle made from solid brass
- Trim for concealed pressure balance shower and bath valve
- To complete package order #RMV-2 rough valve