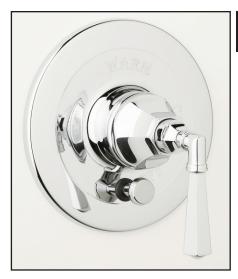

## PALLADIAN PRESSURE BALANCE TRIM WITH DIVERTER

ROHL Transitional Palladian

# A2900LM (Metal Lever) A2900XM (Cross Handle)

#### **FEATURES**

- Single lever control
- Coverplate, dome, and handle made from solid brass
- Trim for concealed pressure balance shower and bath valve
- To complete package order #RMV-2 rough valve