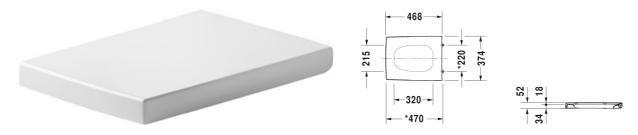

## Vero Toilet seat and cover # 0069390000

| Toilet seat and cover                             | Dimension     | Weight | Order number |
|---------------------------------------------------|---------------|--------|--------------|
| removable, elongated, hinges stainless steel, wit | th slow close |        |              |
|                                                   |               |        |              |
| Colors                                            |               |        |              |
| 00 White                                          |               |        |              |
|                                                   |               |        |              |
| Variant                                           |               |        |              |
|                                                   |               | 6.2 lb | 0069390000   |
|                                                   |               |        |              |
|                                                   |               |        |              |
|                                                   |               |        |              |

All drawings contain the necessary measurements which are subject to standard tolerances. They are stated in inch & mm and are non-binding. Exact measurements, in particular for customized installation scenarios, can only be taken from the finished ceramic piece.