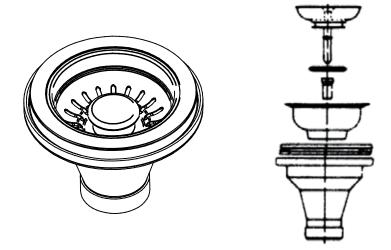

#### FEATURES

- Polished Chrome available, part #736
- Larger 1 7/16" diameter pull knob
- Matches ROHL Finishes
- Fits standard 3 1/2" diameter drain openings
- Standard 1 1/2" male connection to drain plumbing
- Shorter mounting screws available for metal sink, part #737SCREW23
- Biscuit coordinates with Shaws Fireclay Parchment sinks