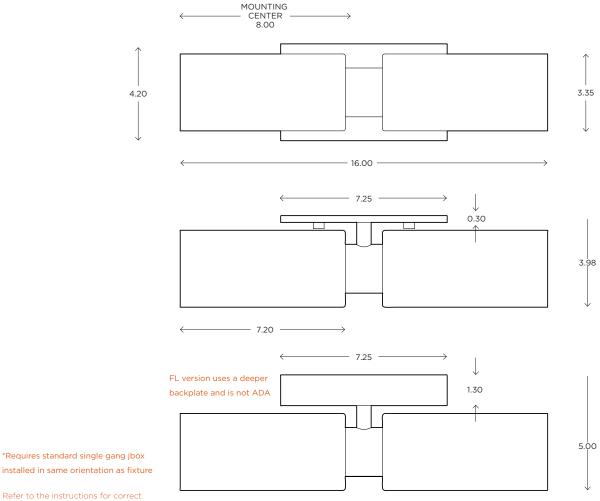

# **Luxe Duo**

### **ADA** CUSTOM OPTIONS

j-box placement and installation requirements.

Fixture can be mounted VERTICALLY or HORIZONTALLY

**Tel 508.205.0545**Toll Free 877.722.AYRE
Fax 508.205.0548

ayrelight.com