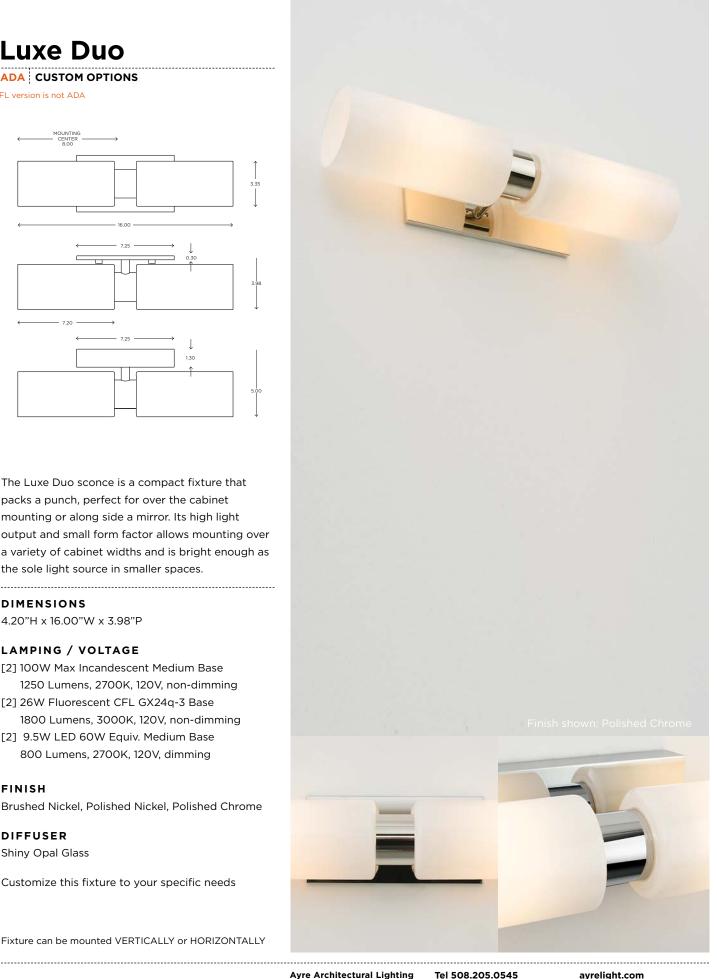

# **Luxe Duo**

### **ADA** CUSTOM OPTIONS

FL version is not ADA

The Luxe Duo sconce is a compact fixture that packs a punch, perfect for over the cabinet mounting or along side a mirror. Its high light output and small form factor allows mounting over a variety of cabinet widths and is bright enough as the sole light source in smaller spaces.

#### **DIMENSIONS**

4.20"H x 16.00"W x 3.98"P

#### LAMPING / VOLTAGE

- [2] 100W Max Incandescent Medium Base 1250 Lumens, 2700K, 120V, non-dimming
- [2] 26W Fluorescent CFL GX24q-3 Base 1800 Lumens, 3000K, 120V, non-dimming
- [2] 9.5W LED 60W Equiv. Medium Base 800 Lumens, 2700K, 120V, dimming

#### FINISH

Brushed Nickel, Polished Nickel, Polished Chrome

## DIFFUSER

Shiny Opal Glass

Customize this fixture to your specific needs

Fixture can be mounted VERTICALLY or HORIZONTALLY