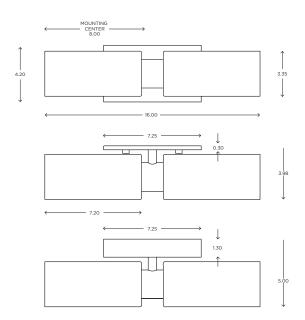

# **Luxe Duo**

### **ADA** CUSTOM OPTIONS

FL version is not ADA



The Luxe Duo sconce is a compact fixture that packs a punch, perfect for over the cabinet mounting or along side a mirror. Its high light output and small form factor allows mounting over a variety of cabinet widths and is bright enough as the sole light source in smaller spaces.

#### **DIMENSIONS**

4.20"H x 16.00"W x 3.98"P

#### LAMPING / VOLTAGE

- [2] 100W Max Incandescent Medium Base 1250 Lumens, 2700K, 120V, non-dimming
- [2] 26W Fluorescent CFL GX24q-3 Base 1800 Lumens, 3000K, 120V, non-dimming
- [2] 9.5W LED 60W Equiv. Medium Base 800 Lumens, 2700K, 120V, dimming

#### FINISH

Brushed Nickel, Polished Nickel, Polished Chrome

## DIFFUSER

Shiny Opal Glass

Customize this fixture to your specific needs

Fixture can be mounted VERTICALLY or HORIZONTALLY



# **Luxe Duo**

### **A