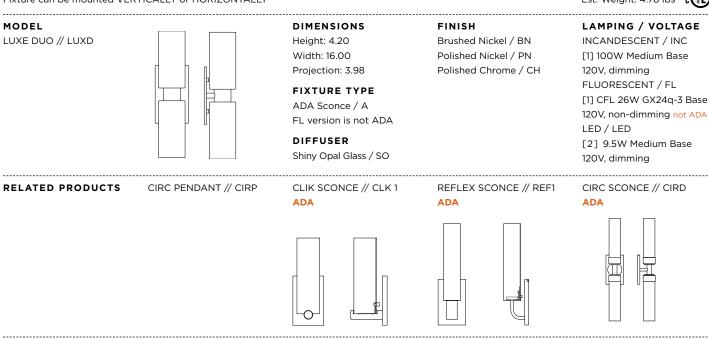

# **Luxe Duo**

### **ADA** CUSTOM OPTIONS

FL version is not ADA

The Luxe Duo sconce is a compact fixture that packs a punch, perfect for over the cabinet mounting or along side a mirror. Its high light output and small form factor allows mounting over a variety of cabinet widths and is bright enough as the sole light source in smaller spaces.

#### **DIMENSIONS**

4.20"H x 16.00"W x 3.98"P

#### LAMPING / VOLTAGE

- [2] 100W Max Incandescent Medium Base 1250 Lumens, 2700K, 120V, non-dimming
- [2] 26W Fluorescent CFL GX24q-3 Base 1800 Lumens, 3000K, 120V, non-dimming
- [2] 9.5W LED 60W Equiv. Medium Base 800 Lumens, 2700K, 120V, dimming

#### FINISH

Brushed Nickel, Polished Nickel, Polished Chrome

## DIFFUSER

Shiny Opal Glass

Customize this fixture to your specific needs

Fixture can be mounted VERTICALLY or HORIZONTALLY