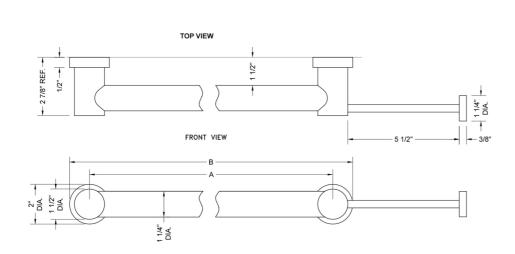

## SPECIFICATION DRAWING:

| BRASS LUXURY GRAB BAR 1 1/4" |                                                                                   |                                                                                                                             |  |
|------------------------------|-----------------------------------------------------------------------------------|-----------------------------------------------------------------------------------------------------------------------------|--|
| SPECIFICS                    | Α                                                                                 | В                                                                                                                           |  |
| 12" C TO C                   | 12"                                                                               | 14"                                                                                                                         |  |
| 16" C TO C                   | 16"                                                                               | 18"                                                                                                                         |  |
| 18" C TO C                   | 18"                                                                               | 20"                                                                                                                         |  |
| 24" C TO C                   | 24"                                                                               | 26"                                                                                                                         |  |
| 32" C TO C                   | 32"                                                                               | 34"                                                                                                                         |  |
| 36" C TO C                   | 36"                                                                               | 38"                                                                                                                         |  |
| 42" C TO C                   | 42"                                                                               | 44"                                                                                                                         |  |
| 48" C TO C                   | 48"                                                                               | 50"                                                                                                                         |  |
|                              | SPECIFICS  12" C TO C  16" C TO C  18" C TO C  24" C TO C  32" C TO C  42" C TO C | SPECIFICS A  12" C TO C 12"  16" C TO C 16"  18" C TO C 18"  24" C TO C 24"  32" C TO C 32"  36" C TO C 36"  42" C TO C 42" |  |