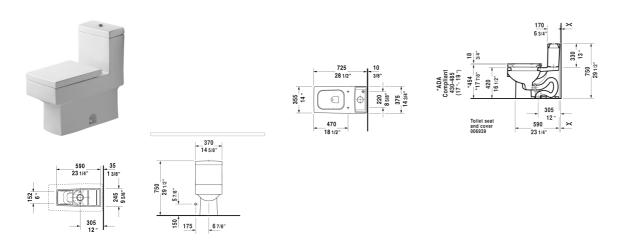

| One-Piece toilet                                                                                                             | Dimension              | Weight   | Order number |
|------------------------------------------------------------------------------------------------------------------------------|------------------------|----------|--------------|
| US-version toilet, syphonic, 12" rough-in, with Single Flush piston valve, top flush, vertical outlet, cUPC listed, 1.28 gpf |                        |          |              |
| Colors                                                                                                                       |                        |          |              |
| 00 White                                                                                                                     |                        |          |              |
| Variant                                                                                                                      |                        |          |              |
| •                                                                                                                            | 14 5/8" x 28 1/8" Inch | 116.9 lb | 2103010005   |
| Infobox                                                                                                                      |                        |          |              |
| Not available with WonderGliss                                                                                               |                        |          |              |
|                                                                                                                              |                        |          |              |
| Mounting set for One-piece and Two-piece toilets, 1/2", US-version                                                           |                        | 1.1 lb   | 001431       |
| Toilet seat and cover removable, elongated, hinges stainless steel, with slow close                                          |                        | 6.2 lb   | 006939       |
|                                                                                                                              |                        |          |              |
|                                                                                                                              |                        |          |              |

All drawings contain the necessary measurements which are subject to standard tolerances. They are stated in inch & mm and are non-binding. Exact measurements, in particular for customized installation scenarios, can only be taken from the finished ceramic piece.