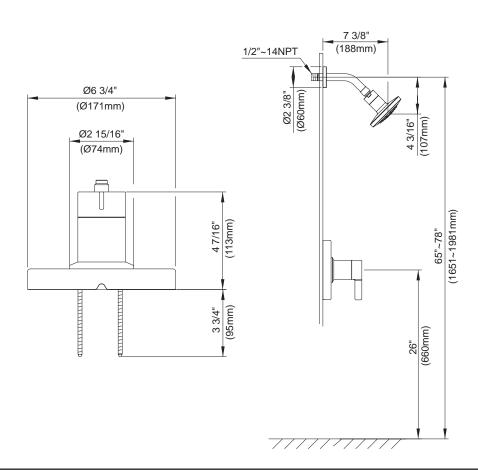

### **Description**

- 4 1/2" showerhead
- 6" brass shower arm
- Use with valve: D112000BT (w/stops) or D115000BT (w/o stops)