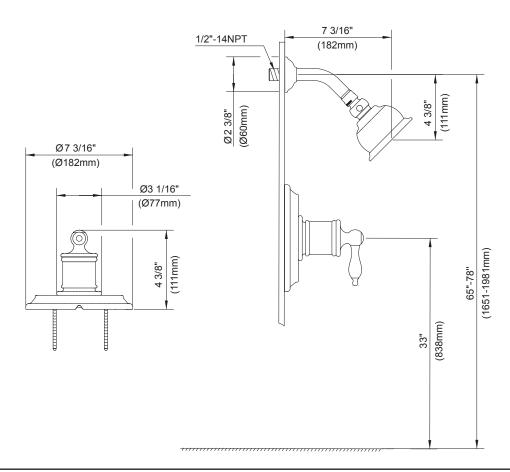

### Description

- 4" bell style showerhead
- · All brass 6" shower arm
- Use with valve: D112000BT (w/stops) or D115000BT (w/o stops)