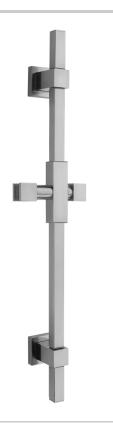

# 30" CUBIX® Deluxe Wall Bar

### **FEATURES:**

- 30" Cubix® deluxe wall bar
- Unique 180° swiveling brass bar
- Specially designed friction slider adjusts to any height & maintains position
- Adjustable handshower height & angle (full rotation)Conical end of hose sits in holder
- Mounting hardware included