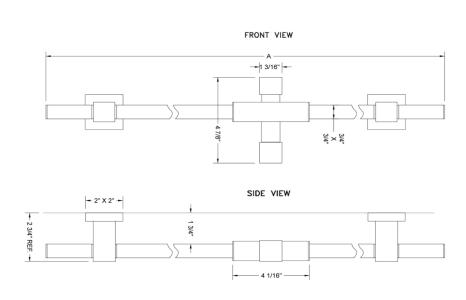

### **SPECIFICATION DRAWING:**

| CUBIX <sup>®</sup> DELUXE WALL BAR<br>(ADJUSTABLE HEIGHT & ANGLE) |                 |         |  |  |
|-------------------------------------------------------------------|-----------------|---------|--|--|
| PART. #                                                           | DESCRIPTION     | A       |  |  |
| 8724                                                              | SQUARE WALL BAR | 24 1/2" |  |  |
| 8730                                                              | SQUARE WALL BAR | 30 1/2" |  |  |
| 8737                                                              | SQUARE WALL BAR | 37 1/2" |  |  |