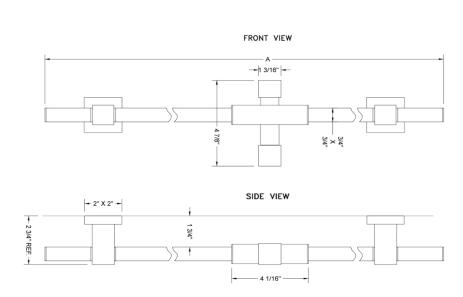

### **SPECIFICATION DRAWING:**

| CUBIX® DELUXE WALL BAR<br>(ADJUSTABLE HEIGHT & ANGLE) |                 |         |  |
|-------------------------------------------------------|-----------------|---------|--|
| PART. #                                               | DESCRIPTION     | A       |  |
| 8724                                                  | SQUARE WALL BAR | 24 1/2" |  |
| 8730                                                  | SQUARE WALL BAR | 30 1/2" |  |
| 8737                                                  | SQUARE WALL BAR | 37 1/2" |  |