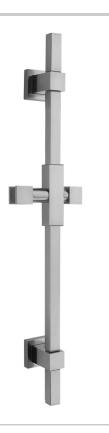

# 24" CUBIX® Deluxe Wall Bar

### **FEATURES:**

- 24" Cubix® deluxe wall bar
- Unique 180° swiveling brass bar
- Specially designed friction slider adjusts to any height & maintains position
- Adjustable handshower height & angle (full rotation)Conical end of hose sits in holder
- Mounting hardware included