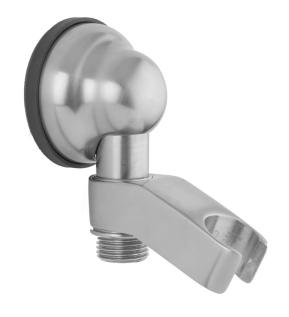

# Traditional Water Supply Elbow with Handshower Holder

#### **FEATURES:**

- Brass water supply elbow with swivel handshower holder
- $\frac{1}{2}$ " Female inlet x  $\frac{1}{2}$ " Male outlet
- Swivel design allows for positioning of handshower left or right
- Conical end of hose sits in holder
- Consists of 6407 & 8016