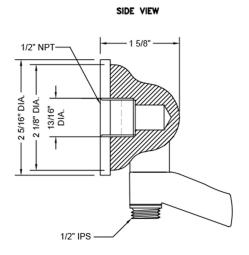

hed Chrome (PCH)   | Satin Chrome (SC)   | Bronze Umber (BU)    |
|-------------------------|---------------------|----------------------|
| Satin Nickel (SN)       | Pewter (PEW)        | Caramel Bronze (CB)  |
| Polished Nickel (PN)    | Antique Brass (AB)  | Antique Copper (ACU) |
| Oil-Rubbed Bronze (ORB) | Polished Brass (PB) | Polished Copper (PCU |
| Vintage Bronze (VB)     | Satin Brass (SB)    | Rose Gold (RG)       |
| Matte Black (MBK)       | Satin Gold (SG)     | Polished Gold (PG)   |
| Black Nickel (BKN)      | Bombay Gold (BG)    | Jewelers Gold (JG)   |
| Europa Bronze (EB)      | White (WH)          | Sedona Beige (SDB)   |
|                         |                     |                      |

Tristan Brass (TB) Unlacquered Brass (ULB)

### **SPECIFICATION DRAWING:**