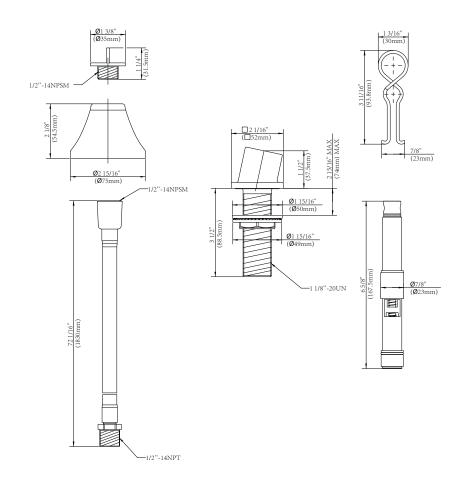

## Model

D491122

# Description

- · Include hose, holder and diverter
- Fits Personal Spray D492120
- Matching style to Logan Square D300936T, Mid-Town D300962T, Reef D300933T and Sirius D302044 Roman Tub faucet