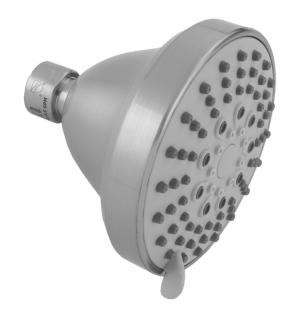

# SHOWERALL® 6 Function Showerhead with JX7® Technology

#### **FEATURES:**

- 4" diameter 6 function showerhead with pause control to conserve water
- Pause control is not a positive shut-off
- $\bullet$   $^{1}/_{2}$ " IPS adjustable brass ball joint to adjust angle of showerhead
- Available flow rates: 2.5, 2.0, 1.75 & 1.5 GPM
- 2.0 GPM—WaterSense approved
- JX7® Technology

#### **AVAILABLE FINISHES:**

Polished Chrome (PCH) Satin Nickel (SN)

Polished Nickel (PN)

Polished Brass (PB)