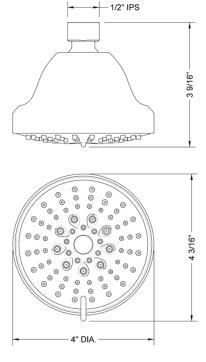

# SHOWERALL® 6 Function Showerhead with JX7® Technology



## Model #: \$165-



FRONT VIEW

#### **FEATURES:**

- 4" diameter 6 function showerhead with pause control to conserve water
- Pause control is not a positive shut-off
- $\bullet$   $^{1}/_{2}$ " IPS adjustable brass ball joint to adjust angle of showerhead
- Available flow rates: 2.5, 2.0, 1.75 & 1.5 GPM
- 2.0 GPM—WaterSense approved
- JX7® Technology

#### **AVAILABLE FINISHES:**

Polished Chrome (PCH) Satin Nickel (SN)

Polished Nickel (PN)

Polished Brass (PB)

## **SPECIFICATION DRAWING:**



### **SPRAY PATTERNS:**







Massage



Massage



Nebulizing Mist®/Full Rain

Pause Control

Nebulizing Mist®

### **COMPLIANCES:**

Complies with: ASME A112.18.1-2012/CSA B125.1-12