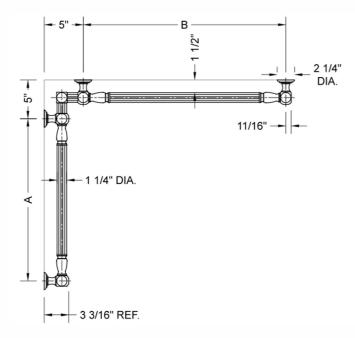

#### SPECIFICATION DRAWING:

|              | BRA            | SS LU | XURY | GRAB BAR     |                |     |     |
|--------------|----------------|-------|------|--------------|----------------|-----|-----|
| PART. #      | DESCRIPTION    | А     | в    | PART. #      | DESCRIPTION    | А   | В   |
| G21-12-12-IC | CENTER OF POST | 12"   | 12"  | G21-24-36-IC | CENTER OF POST | 24" | 36" |
| G21-12-16-IC | CENTER OF POST | 12"   | 16"  | G21-24-48-IC | CENTER OF POST | 24" | 48" |
| G21-12-24-IC | CENTER OF POST | 12"   | 24"  | G21-24-60-IC | CENTER OF POST | 24" | 60" |
| G21-12-32-IC | CENTER OF POST | 12"   | 32"  |              |                |     |     |
|              |                |       |      | G21-32-32-IC | CENTER OF POST | 32" | 32" |
| G21-12-36-IC | CENTER OF POST | 12"   | 36"  | G21-32-36-IC | CENTER OF POST | 32" | 36" |
| G21-12-48-IC | CENTER OF POST | 12"   | 48"  | G21-32-48-IC | CENTER OF POST | 32" | 48" |
| G21-12-60-IC | CENTER OF POST | 12"   | 60"  | G21-32-60-IC | CENTER OF POST | 32" | 60" |
|              |                |       |      |              |                |     |     |
| G21-16-16-IC | CENTER OF POST | 16"   | 16"  | G21-36-36-IC | CENTER OF POST | 36" | 36" |
| G21-16-24-IC | CENTER OF POST | 16"   | 24"  | G21-36-48-IC | CENTER OF POST | 36" | 48" |
| G21-16-32-IC | CENTER OF POST | 16"   | 32"  | G21-36-60-IC | CENTER OF POST | 36" | 60" |
|              |                |       |      |              |                |     |     |
| G21-16-36-IC | CENTER OF POST | 16"   | 36"  | G21-48-48-IC | CENTER OF POST | 48" | 48" |
| G21-16-48-IC | CENTER OF POST | 16"   | 48"  | G21-48-60-IC | CENTER OF POST | 48" | 60" |
| G21-16-60-IC | CENTER OF POST | 16"   | 60"  |              |                |     |     |
|              |                |       |      | G21-60-60-IC | CENTER OF POST | 60" | 60" |
| G21-24-24-IC | CENTER OF POST | 24"   | 24"  |              |                |     |     |
| G21-24-32-IC | CENTER OF POST | 24"   | 32"  |              |                |     |     |
|              |                |       |      |              |                |     |     |