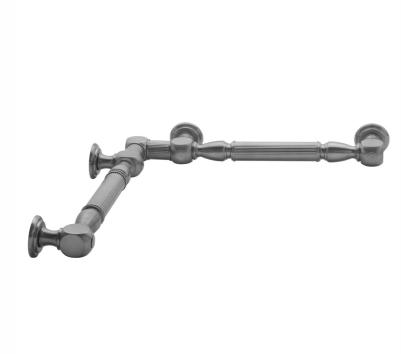

# G21 12" x 12" Inside Corner Grab Bar

## Model #: G21-12-12-IC-

#### **FEATURES:**

- Structurally engineered 90° angle
- ADA compliant when properly installed
- Horizontal section can be used as towel bar
- Style options to complement all collections
- Optional handshower sliders can be added to either bar only upon initial order
- All grab bars can be custom sized. Contact JACLO for pricing & availability
- BAR WILL BE 5" LONGER THAN LISTED LENGTH FROM CENTER OF OUTSIDE POST TO WALL
- \*NOTE: GRAB BARS OVER 32" REQUIRE A MIDDLE POST
- Grab bars 24" or longer are NOT AVAILABLE in PG or SG. For large quantity orders, please contact hospitality@jaclo.com