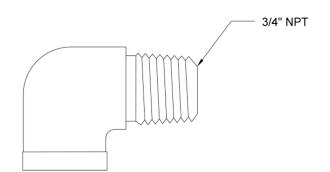

## **FEATURES**:

- 3/4" NPT fits IPS 90° Street Elbow
- All brass
- Fully polished & finished
- <sup>3</sup>/<sub>4</sub>" NPT male x <sup>3</sup>/<sub>4</sub>" NPT female

## **SPECIFICATION DRAWING:**