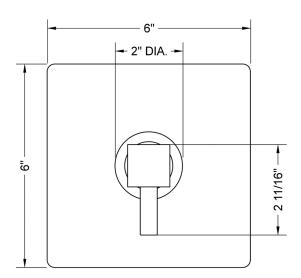

Chrome (PCH)   | Satin Chrome (SC)   | Bronze Umber (BU)    |
|---|-------------------------|---------------------|----------------------|
| S | atin Nickel (SN)        | Pewter (PEW)        | Caramel Bronze (CB)  |
| P | olished Nickel (PN)     | Antique Brass (AB)  | Antique Copper (ACU  |
|   | Oil-Rubbed Bronze (ORB) | Polished Brass (PB) | Polished Copper (PCU |
| ٧ | 'intage Bronze (VB)     | Satin Brass (SB)    | Rose Gold (RG)       |
| Ν | Matte Black (MBK)       | Satin Gold (SG)     | Polished Gold (PG)   |
| Е | Black Nickel (BKN)      | Bombay Gold (BG)    | Jewelers Gold (JG)   |
| Е | Europa Bronze (EB)      | White (WH)          | Sedona Beige (SDB)   |
| Т | ristan Brass (TB)       |                     |                      |

## SPECIFICATION DRAWING:

### FRONT VIEW