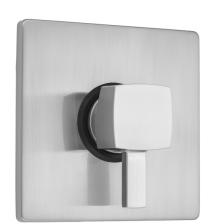

# Square Plate With Square Lever Trim For Pressure Balance Valve (J-PBV)

Model #: A235-TRIM-

#### **FEATURES:**

- All brass construction
- Moving lever up and down controls the volume of water and turns water on and off
- Rotating the handle left and right controls the water temperature
- Requires rough valve J-PBV
- Lever trim is ADA compliant