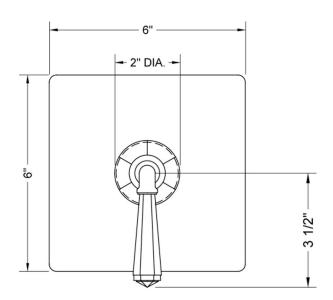

LABLE FINISHES:**

| Polished Chrome (PCH)   | Satin Chrome (SC)   | Bronze Umber (BU)    |
|-------------------------|---------------------|----------------------|
| Satin Nickel (SN)       | Pewter (PEW)        | Caramel Bronze (CB)  |
| Polished Nickel (PN)    | Antique Brass (AB)  | Antique Copper (ACU) |
| Oil-Rubbed Bronze (ORB) | Polished Brass (PB) | Polished Copper (PCU |
| Vintage Bronze (VB)     | Satin Brass (SB)    | Rose Gold (RG)       |
| Matte Black (MBK)       | Satin Gold (SG)     | Polished Gold (PG)   |
| Black Nickel (BKN)      | Bombay Gold (BG)    | Jewelers Gold (JG)   |
| Europa Bronze (EB)      | White (WH)          | Sedona Beige (SDB)   |
| Tristan Brass (TB)      |                     |                      |

#### **SPECIFICATION DRAWING:**

#### FRONT VIEW