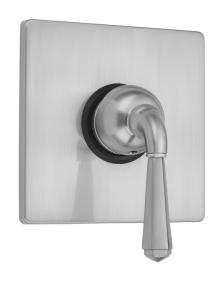

# Square Plate With Hex Lever Trim For Pressure Balance Valve (J-PBV)

#### **FEATURES:**

- All brass construction
- Moving lever up and down controls the volume of water and turns water on and off
- Rotating the handle left and right controls the water temperature
- Requires rough valve J-PBV
- Lever trim is ADA compliant